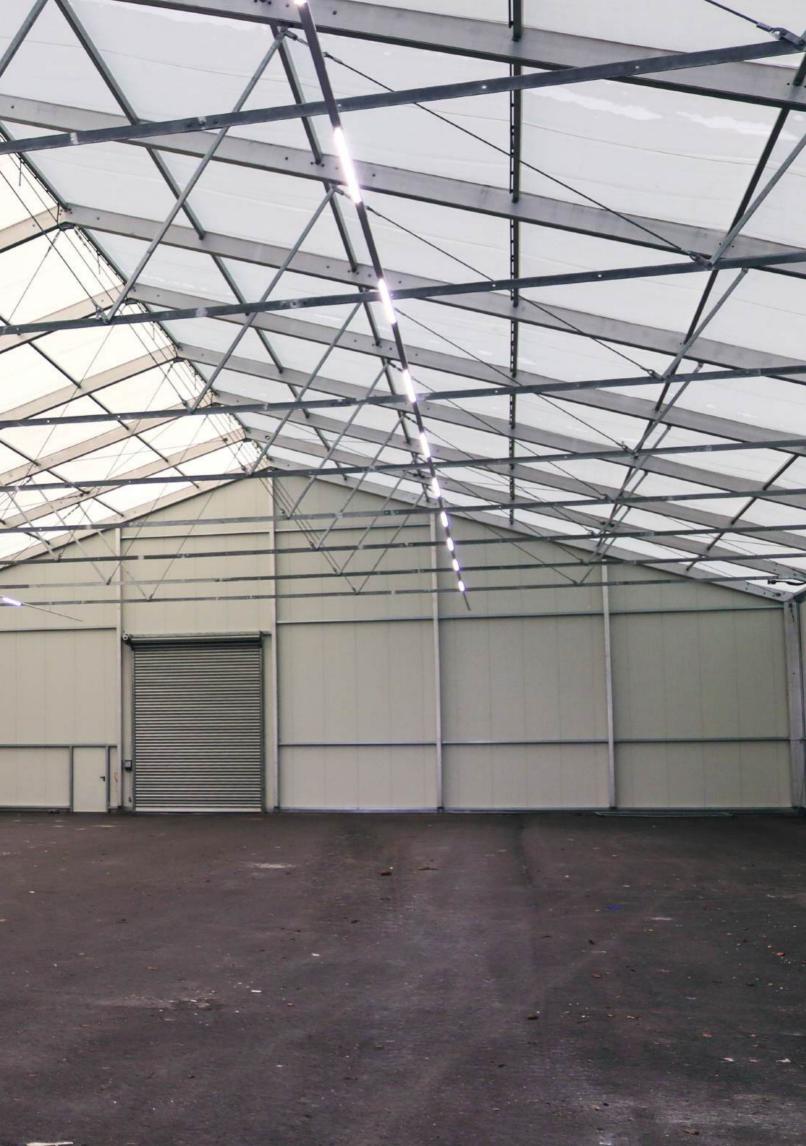

# **Non-Insulated Buildings**

Our non-insulated buildings provide a working environment that is protected from the elements but doesn't require temperature regulation.

Walls and ceilings are constructed from industrial PVC or corrugated steel sheet.

This lightweight version delivers fast solutions for business expansion, storage, goods handling and more.

### **Specifications**