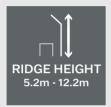

# **Building Features**

- >> Manufactured by HR-Structures in Germany
- >> Self-supporting ceiling spans from 5m to 30m
- >> Building length in 5m increments up to any length
- >> Side wall height up to 7.3m
- >> Structures built to withstand high winds and heavy snow loads
- >> Ground anchoring with and without foundations
- >> Temporary or permanent building solutions
- >> Bespoke dimensions and equipment choices available on request

## **Building Sizes**

|                  |                 | Width (y) |      |      |       |       |       |  |
|------------------|-----------------|-----------|------|------|-------|-------|-------|--|
| Eaves Height (x) |                 | 5m        | 10m  | 15m  | 20m   | 25m   | 30m   |  |
| 4.3m             | Ridge Height(z) | 5.2m      | 6.0m | 6.8m | 7.6m  | 8.4m  | 9.2m  |  |
| 5.3m             |                 | 6.2m      | 7.0m | 7.8m | 8.6m  | 9.4m  | 10.2m |  |
| 6.3m             |                 | 7.2m      | 8.0m | 8.8m | 9.6m  | 10.4m | 11.2m |  |
| 7.3m             |                 | 8.2m      | 9.0m | 9.8m | 10.6m | 11.4m | 12.2m |  |