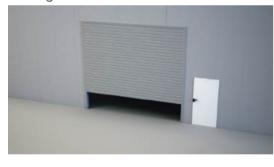

#### Rolling Shutter Door

- >> Made of insulated, galvanized steel profiles.
- >> Electric operation at the push of a button.
- >> Accessories available on request.
- >> Standard dimensions: 4.8m wide, 3.5m or 4.3m high.