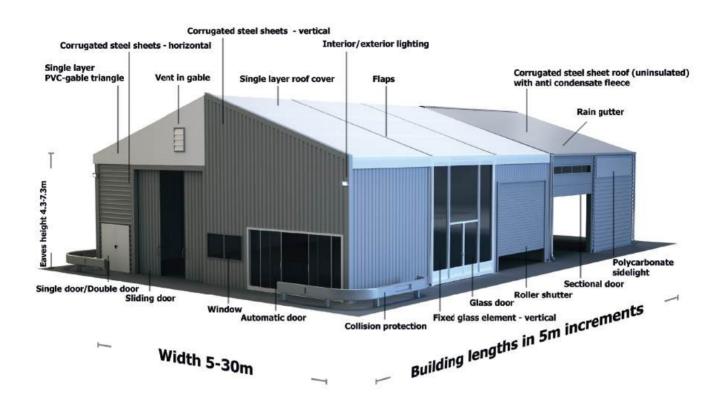

# **Building Features**

- >> Manufactured by HR-Structures in Germany
- >> Self-supporting ceiling spans from 5m to 30m
- >> Building length in 5m increments up to any length
- >> Side wall height up to 7.3m
- >> Structures built to withstand high winds and heavy snow loads
- >> Ground anchoring with and without foundations
- >> Temporary or permanent building solutions
- >> Bespoke dimensions and equipment choices available on request

## **Building Sizes**

|                  |                 | Width (y) |      |      |       |       |       |  |
|------------------|-----------------|-----------|------|------|-------|-------|-------|--|
| Eaves Height (x) |                 | 5m        | 10m  | 15m  | 20m   | 25m   | 30m   |  |
| 4.3m             | Ridge Height(z) | 5.2m      | 6.0m | 6.8m | 7.6m  | 8.4m  | 9.2m  |  |
| 5.3m             |                 | 6.2m      | 7.0m | 7.8m | 8.6m  | 9.4m  | 10.2m |  |
| 6.3m             |                 | 7.2m      | 8.0m | 8.8m | 9.6m  | 10.4m | 11.2m |  |
| 7.3m             |                 | 8.2m      | 9.0m | 9.8m | 10.6m | 11.4m | 12.2m |  |

### **Roofs and Walls**

Industrial PVC roof

Corrugated steel sheet

Sandwich panel roof

Industrial PVC roof with internal PVC liner

Thermal PVC roof

Sandwich panel wall

STANDARD COLOURS

#### **PVC** Door

- Most cost-effective door variant.
- >> Secure overhead track.
- >> Can be locked shut with a U-lock.
- >> Standard dimensions: 4.8m wide, 3.5m or 4.3m high.

#### Sliding Door

- Corrugated sheet steel.
- >> Secure overhead track.
- >> Can be locked shut with a U-lock.
- >> Standard dimensions: 4.8m wide, 3.5m or 4.3m high.

#### Rolling Shutter Door

- >> Made of insulated, galvanized steel profiles.
- >> Electric operation at the push of a button.
- >> Accessories available on request.
- >> Standard dimensions: 4.8m wide, 3.5m or 4.3m high.

#### Sectional Door

- >> Made of PU sandwich panels.
- >> Electric operation at the push of a button.
- >> Opaque sections available to let in light.
- >> Optional side door available.
- >> Standard dimensions: 4.8m wide, 3.5m or 4.3m high.

#### Door

- >> Plastic, steel or aluminium frames.
- >> Standard dimensions are approximately: 1 x 2m or 2 x 2m for double doors.
- >> Can be used for staff access or as an emergency exit.
- >> Optional glass doors for entrance area.

#### Window

- >> Plastic, steel or aluminium frames.
- >> Optional insulated glass.
- >> Standard version has 50% tilt-turn opening.
- >> Standard dimensions are approximately: 1m x 1m for a single unit or 1 x 2m for double windows, 1m x 4m for a four window unit.

>> Heating systems designed for your requirements.

Rain Gutter

- >> Galvanized option.
- >> Including downpipes.

Crash Barrier

- >> Galvanized option.
- >> Impact protection.

**Roof Line Partition** 

- >> Made from PVC, corrugated sheet metal or sandwich panels.
- >> Shutter door and personnel door installation possible.
- >> Partitions can be installed along the length of the building or across its width.