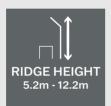

# **Building Features**

- >> Manufactured by HR-Structures in Germany
- >> Self-supporting ceiling spans from 5m to 30m
- >> Building length in 5m increments up to any length
- >> Side wall height up to 7.3m
- >> Structures built to withstand high winds and heavy snow loads
- >> Ground anchoring with and without foundations
- >> Temporary or permanent building solutions
- >> Bespoke dimensions and equipment choices available on request

## **Building Sizes**

|                  |                 | Width (y) |      |      |       |       |       |  |
|------------------|-----------------|-----------|------|------|-------|-------|-------|--|
| Eaves Height (x) |                 | 5m        | 10m  | 15m  | 20m   | 25m   | 30m   |  |
| 4.3m             | Ridge Height(z) | 5.2m      | 6.0m | 6.8m | 7.6m  | 8.4m  | 9.2m  |  |
| 5.3m             |                 | 6.2m      | 7.0m | 7.8m | 8.6m  | 9.4m  | 10.2m |  |
| 6.3m             |                 | 7.2m      | 8.0m | 8.8m | 9.6m  | 10.4m | 11.2m |  |
| 7.3m             |                 | 8.2m      | 9.0m | 9.8m | 10.6m | 11.4m | 12.2m |  |