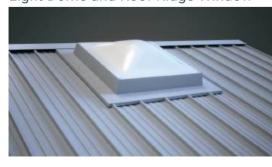

#### Polycarbonate Window

- >> Double web chamber variant for sandwich panels.
- >> Corrugated profile to match sheet metal profile.
- Cost-effective alternative to conventional glass windows.

Light Dome and Roof Ridge Window

- >> Double-shell plastic variant.
- >> Smoke extraction.
- >> Ventilation.
- >> Wind and rain detector.