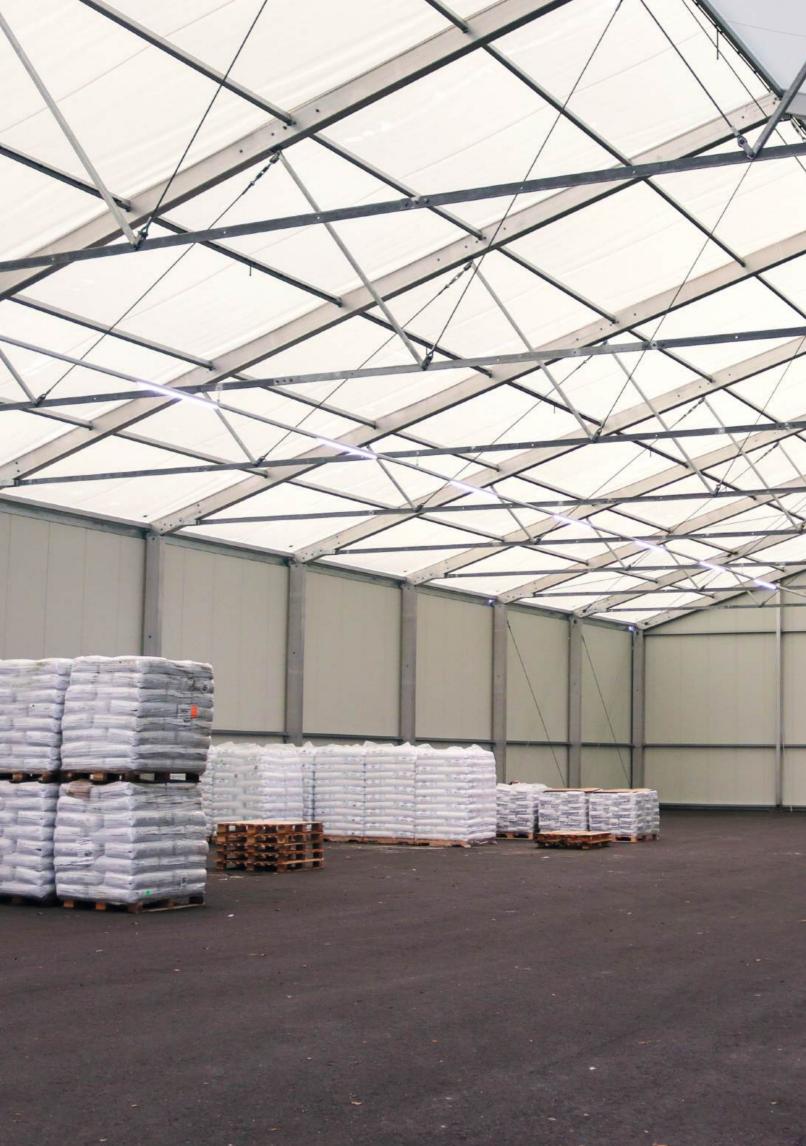

# **Non-Insulated Buildings**

Our non-insulated buildings provide a working environment that is protected from the elements but doesn't require temperature regulation.

Walls and ceilings are constructed from industrial PVC or corrugated steel sheet.

This lightweight version delivers fast solutions for business expansion, storage, goods handling and more.

### **Specifications**