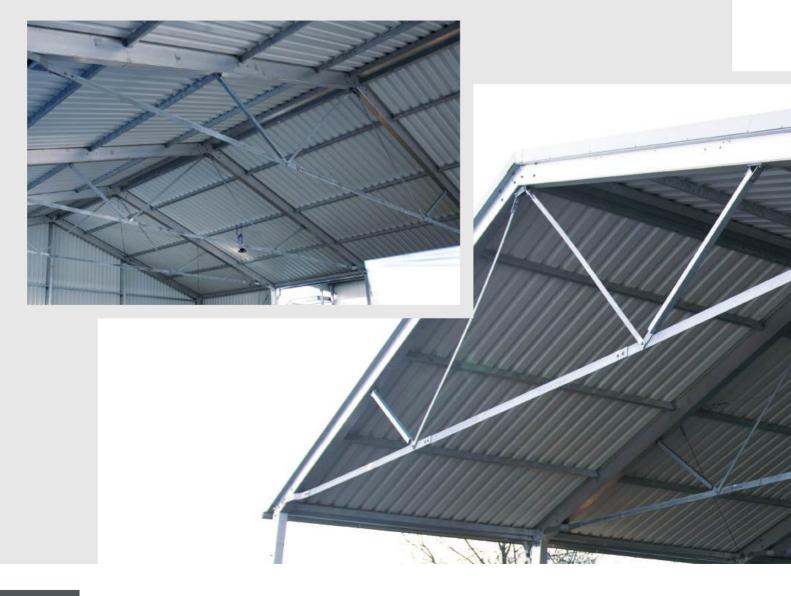

# **Building Features**

- >> Manufactured by HR-Structures in Germany
- >> Self-supporting ceiling spans from 5m to 30m
- >> Building length in 5m increments up to any length
- >> Side wall height up to 7.3m
- >> Structures built to withstand high winds and heavy snow loads
- >> Ground anchoring with and without foundations
- >> Temporary or permanent building solutions
- >> Bespoke dimensions and equipment choices available on request