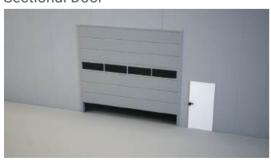

#### Sectional Door

- >> Made of PU sandwich panels.
- >> Electric operation at the push of a button.
- >> Opaque sections available to let in light.
- >> Optional side door available.
- >> Standard dimensions: 4.8m wide, 3.5m or 4.3m high.