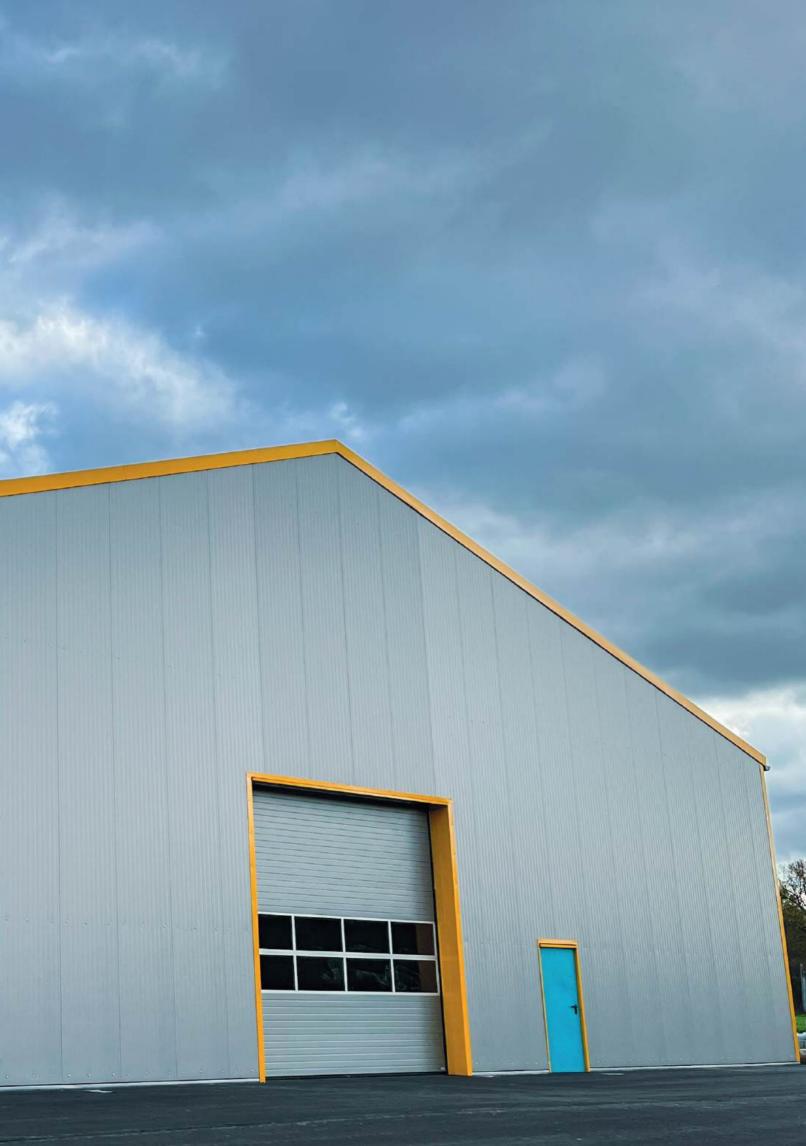

#### **PVC** Door

- Most cost-effective door variant.
- >> Secure overhead track.
- >> Can be locked shut with a U-lock.
- >> Standard dimensions: 4.8m wide, 3.5m or 4.3m high.

#### Sliding Door

- Corrugated sheet steel.
- >> Secure overhead track.
- >> Can be locked shut with a U-lock.
- >> Standard dimensions: 4.8m wide, 3.5m or 4.3m high.

#### Rolling Shutter Door

- >> Made of insulated, galvanized steel profiles.
- >> Electric operation at the push of a button.
- >> Accessories available on request.
- >> Standard dimensions: 4.8m wide, 3.5m or 4.3m high.

#### Sectional Door

- >> Made of PU sandwich panels.
- >> Electric operation at the push of a button.
- >> Opaque sections available to let in light.
- >> Optional side door available.
- >> Standard dimensions: 4.8m wide, 3.5m or 4.3m high.

#### Door

- >> Plastic, steel or aluminium frames.
- >> Standard dimensions are approximately: 1 x 2m or 2 x 2m for double doors.
- >> Can be used for staff access or as an emergency exit.
- >> Optional glass doors for entrance area.