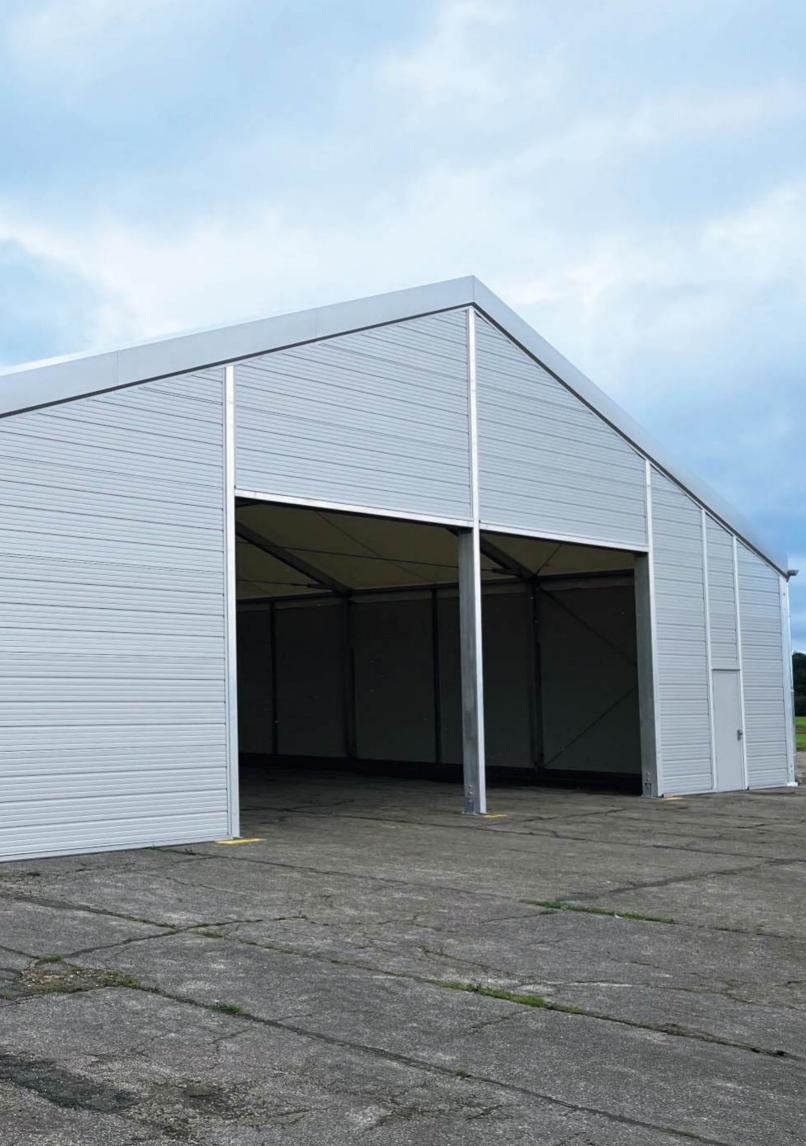

# **Canopy Buildings**

Installing an HR-Structures Canopy Building is the fastest way to provide storage for goods that are not affected by the weather. This is our most cost-effective solution that quickly delivers a building with some or all walls open. Handling goods becomes much simpler and faster with this level of access. Our canopies can also be used as passages or tunnels.

The roof is constructed from either industrial strength PVC or corrugated steel sheet to provide a dry and protected work environment beneath.