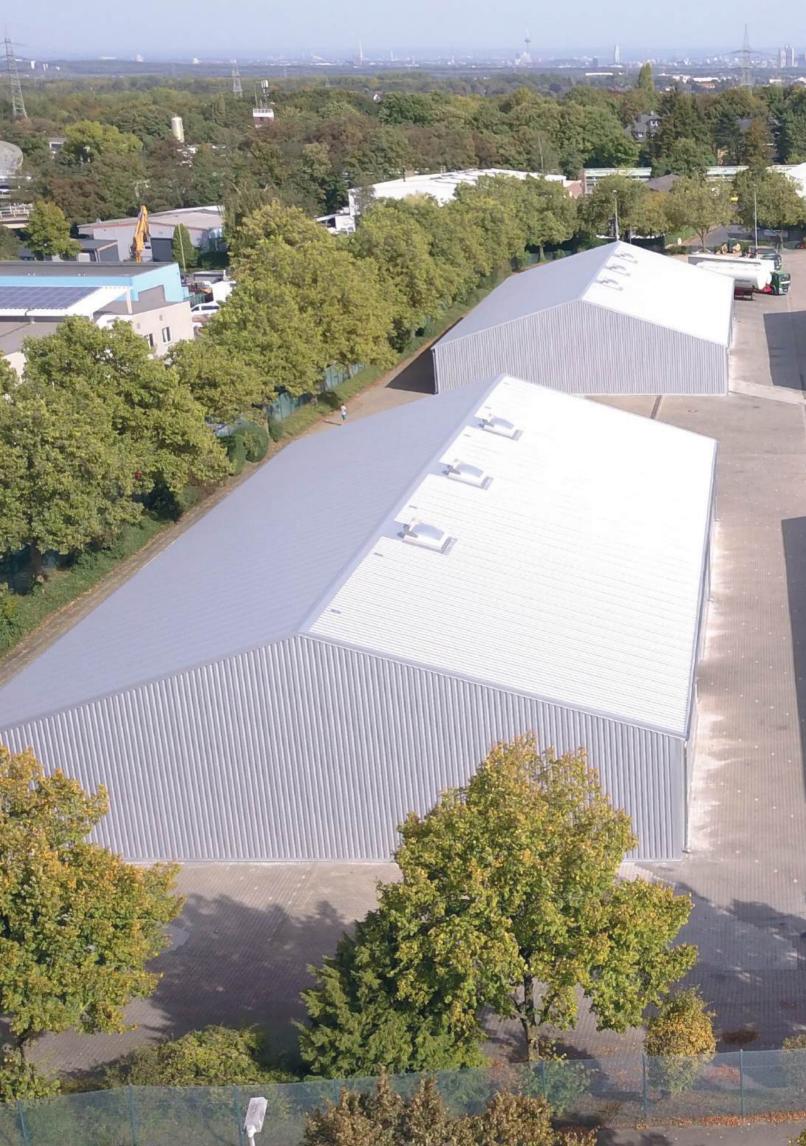

# **Non-Insulated Buildings**

Our non-insulated buildings provide a working environment that is protected from the elements but doesn't require temperature regulation.

Walls and ceilings are constructed from industrial PVC or corrugated steel sheet.

This lightweight version delivers fast solutions for business expansion, storage, goods handling and more.