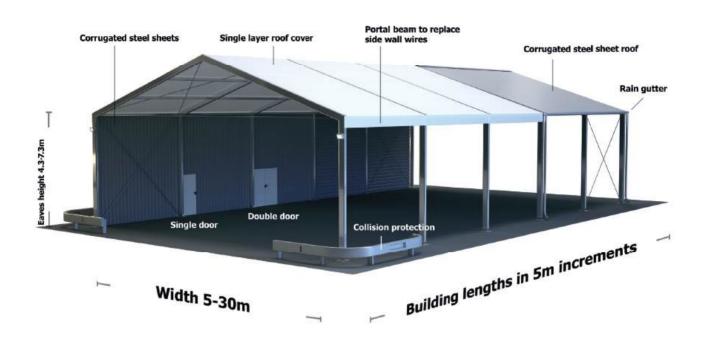

# **Building Features**

- >> Manufactured by HR-Structures in Germany
- >> Self-supporting ceiling spans from 5m to 30m
- >> Building length in 5m increments up to any length
- >> Side wall height up to 7.3m
- >> Structures built to withstand high winds and heavy snow loads
- >> Ground anchoring with and without foundations
- >> Temporary or permanent building solutions
- >> Bespoke dimensions and equipment choices available on request

## **Building Sizes**

|                  |                 | Width (y) |      |      |       |       |       |  |
|------------------|-----------------|-----------|------|------|-------|-------|-------|--|
| Eaves Height (x) |                 | 5m        | 10m  | 15m  | 20m   | 25m   | 30m   |  |
| 4.3m             | Ridge Height(z) | 5.2m      | 6.0m | 6.8m | 7.6m  | 8.4m  | 9.2m  |  |
| 5.3m             |                 | 6.2m      | 7.0m | 7.8m | 8.6m  | 9.4m  | 10.2m |  |
| 6.3m             |                 | 7.2m      | 8.0m | 8.8m | 9.6m  | 10.4m | 11.2m |  |
| 7.3m             |                 | 8.2m      | 9.0m | 9.8m | 10.6m | 11.4m | 12.2m |  |

#### **PVC** Door

- Most cost-effective door variant.
- >> Secure overhead track.
- >> Can be locked shut with a U-lock.
- >> Standard dimensions: 4.8m wide, 3.5m or 4.3m high.

#### Sliding Door

- Corrugated sheet steel.
- >> Secure overhead track.
- >> Can be locked shut with a U-lock.
- >> Standard dimensions: 4.8m wide, 3.5m or 4.3m high.

#### Rolling Shutter Door

- >> Made of insulated, galvanized steel profiles.
- >> Electric operation at the push of a button.
- >> Accessories available on request.
- >> Standard dimensions: 4.8m wide, 3.5m or 4.3m high.

#### Sectional Door

- >> Made of PU sandwich panels.
- >> Electric operation at the push of a button.
- >> Opaque sections available to let in light.
- >> Optional side door available.
- >> Standard dimensions: 4.8m wide, 3.5m or 4.3m high.

>> Heating systems designed for your requirements.

Rain Gutter

- >> Galvanized option.
- >> Including downpipes.

Crash Barrier

- >> Galvanized option.
- >> Impact protection.

**Roof Line Partition** 

- >> Made from PVC, corrugated sheet metal or sandwich panels.
- >> Shutter door and personnel door installation possible.
- >> Partitions can be installed along the length of the building or across its width.