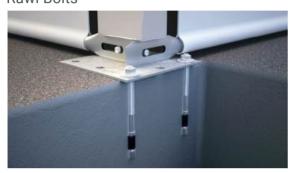

#### Rawl Bolts

- >> Used to fix our buildings to concrete bases.
- >> Heavy-duty or chemical anchors.

Floor Covering

- >> Flexible planning.
- >> Bottom end plate for various floor construction methods and floor conditions.