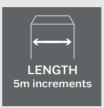

# **Building Features**

- >> Manufactured by HR-Structures in Germany
- >> Self-supporting ceiling spans from 5m to 30m
- >> Building length in 5m increments up to any length
- >> Side wall height up to 7.3m
- >> Structures built to withstand high winds and heavy snow loads
- >> Ground anchoring with and without foundations
- >> Temporary or permanent building solutions
- >> Bespoke dimensions and equipment choices available on request