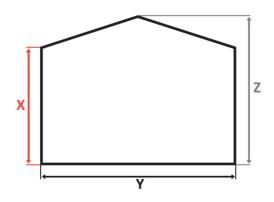

## **Building Sizes**

|                  |                 | Width (y) |      |      |       |       |       |  |
|------------------|-----------------|-----------|------|------|-------|-------|-------|--|
| Eaves Height (x) |                 | 5m        | 10m  | 15m  | 20m   | 25m   | 30m   |  |
| 4.3m             | Ridge Height(z) | 5.2m      | 6.0m | 6.8m | 7.6m  | 8.4m  | 9.2m  |  |
| 5.3m             |                 | 6.2m      | 7.0m | 7.8m | 8.6m  | 9.4m  | 10.2m |  |
| 6.3m             |                 | 7.2m      | 8.0m | 8.8m | 9.6m  | 10.4m | 11.2m |  |
| 7.3m             |                 | 8.2m      | 9.0m | 9.8m | 10.6m | 11.4m | 12.2m |  |

<sup>\*</sup> Please note: These system dimensions are indicative and may differ according to each building's specification.