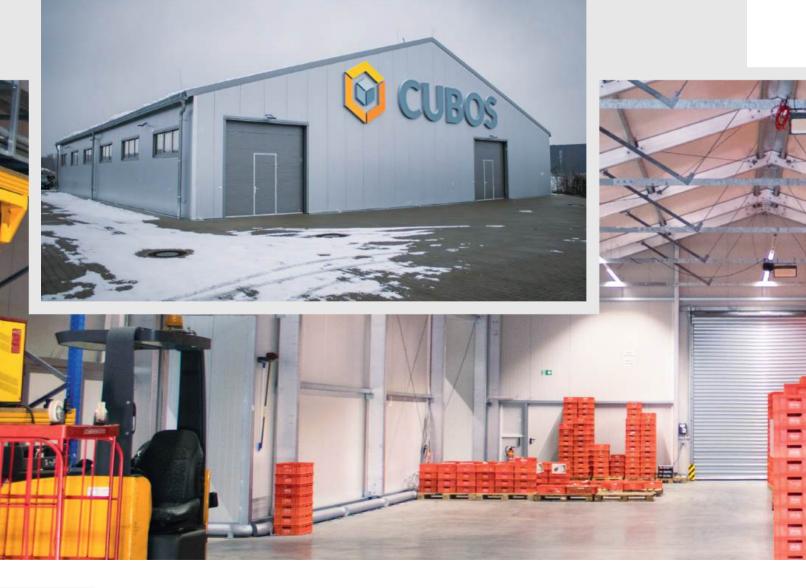

# **Insulated Buildings**

If you need to store goods within specific temperature ranges, our Temperature Controlled Buildings are the perfect choice. Walls and ceilings are constructed from insulated sandwich panels. This lightweight version provides temperature-regulated environments for production, storage, packaging and more.