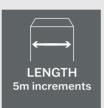

# **Building Features**

- >> Manufactured by HR-Structures in Germany
- >> Self-supporting ceiling spans from 5m to 30m
- >> Building length in 5m increments up to any length
- >> Side wall height up to 7.3m
- >> Structures built to withstand high winds and heavy snow loads
- >> Ground anchoring with and without foundations
- >> Temporary or permanent building solutions
- >> Bespoke dimensions and equipment choices available on request