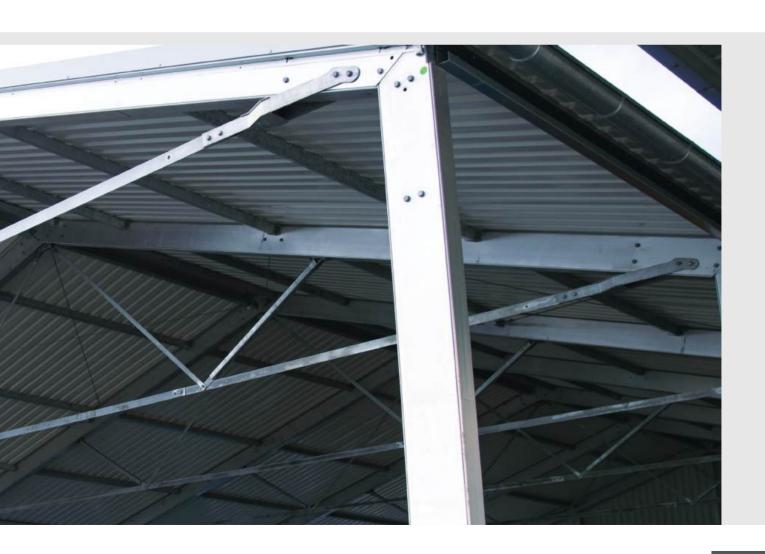

### **Specifications**

# **Non-Insulated Buildings**

Our non-insulated buildings provide a working environment that is protected from the elements but doesn't require temperature regulation.

Walls and ceilings are constructed from industrial PVC or corrugated steel sheet.

# **Insulated Buildings**

If you need to store goods within specific temperature ranges, our Temperature Controlled Buildings are the perfect choice. Walls and ceilings are constructed from insulated sandwich panels. This lightweight version provides temperature-regulated environments for production, storage, packaging and more.