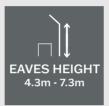

# **Building Features**

- >> Manufactured by HR-Structures in Germany
- >> Self-supporting ceiling spans from 5m to 30m
- >> Building length in 5m increments up to any length
- >> Side wall height up to 7.3m
- >> Structures built to withstand high winds and heavy snow loads
- >> Ground anchoring with and without foundations
- >> Temporary or permanent building solutions
- >> Bespoke dimensions and equipment choices available on request

## **Building Sizes**

|                  |                 | Width (y) |      |      |       |       |       |  |
|------------------|-----------------|-----------|------|------|-------|-------|-------|--|
| Eaves Height (x) |                 | 5m        | 10m  | 15m  | 20m   | 25m   | 30m   |  |
| 4.3m             | Ridge Height(z) | 5.2m      | 6.0m | 6.8m | 7.6m  | 8.4m  | 9.2m  |  |
| 5.3m             |                 | 6.2m      | 7.0m | 7.8m | 8.6m  | 9.4m  | 10.2m |  |
| 6.3m             |                 | 7.2m      | 8.0m | 8.8m | 9.6m  | 10.4m | 11.2m |  |
| 7.3m             |                 | 8.2m      | 9.0m | 9.8m | 10.6m | 11.4m | 12.2m |  |