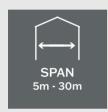

# **Building Features**

- >> Manufactured by HR-Structures in Germany
- >> Self-supporting ceiling spans from 5m to 30m
- >> Building length in 5m increments up to any length
- >> Side wall height up to 7.3m
- >> Structures built to withstand high winds and heavy snow loads
- >> Ground anchoring with and without foundations
- >> Temporary or permanent building solutions
- >> Bespoke dimensions and equipment choices available on request

## **Building Sizes**

|                  |                 | Width (y) |      |      |       |       |       |  |
|------------------|-----------------|-----------|------|------|-------|-------|-------|--|
| Eaves Height (x) |                 | 5m        | 10m  | 15m  | 20m   | 25m   | 30m   |  |
| 4.3m             | Ridge Height(z) | 5.2m      | 6.0m | 6.8m | 7.6m  | 8.4m  | 9.2m  |  |
| 5.3m             |                 | 6.2m      | 7.0m | 7.8m | 8.6m  | 9.4m  | 10.2m |  |
| 6.3m             |                 | 7.2m      | 8.0m | 8.8m | 9.6m  | 10.4m | 11.2m |  |
| 7.3m             |                 | 8.2m      | 9.0m | 9.8m | 10.6m | 11.4m | 12.2m |  |