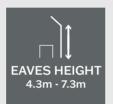

# **Building Features**

- >> Manufactured by HR-Structures in Germany
- >> Self-supporting ceiling spans from 5m to 30m
- >> Building length in 5m increments up to any length
- >> Side wall height up to 7.3m
- >> Structures built to withstand high winds and heavy snow loads
- >> Ground anchoring with and without foundations
- >> Temporary or permanent building solutions
- >> Bespoke dimensions and equipment choices available on request

## **Building Sizes**

|                  |                 | Width (y) |      |      |       |       |       |  |
|------------------|-----------------|-----------|------|------|-------|-------|-------|--|
| Eaves Height (x) |                 | 5m        | 10m  | 15m  | 20m   | 25m   | 30m   |  |
| 4.3m             | Ridge Height(z) | 5.2m      | 6.0m | 6.8m | 7.6m  | 8.4m  | 9.2m  |  |
| 5.3m             |                 | 6.2m      | 7.0m | 7.8m | 8.6m  | 9.4m  | 10.2m |  |
| 6.3m             |                 | 7.2m      | 8.0m | 8.8m | 9.6m  | 10.4m | 11.2m |  |
| 7.3m             |                 | 8.2m      | 9.0m | 9.8m | 10.6m | 11.4m | 12.2m |  |