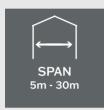

# **Building Features**

- >> Manufactured by HR-Structures in Germany
- >> Self-supporting ceiling spans from 5m to 30m
- >> Building length in 5m increments up to any length
- >> Side wall height up to 7.3m
- >> Structures built to withstand high winds and heavy snow loads
- >> Ground anchoring with and without foundations
- >> Temporary or permanent building solutions
- >> Bespoke dimensions and equipment choices available on request

## **Building Sizes**

|                  |                 | Width (y) |      |      |       |       |       |  |
|------------------|-----------------|-----------|------|------|-------|-------|-------|--|
| Eaves Height (x) |                 | 5m        | 10m  | 15m  | 20m   | 25m   | 30m   |  |
| 4.3m             | Ridge Height(z) | 5.2m      | 6.0m | 6.8m | 7.6m  | 8.4m  | 9.2m  |  |
| 5.3m             |                 | 6.2m      | 7.0m | 7.8m | 8.6m  | 9.4m  | 10.2m |  |
| 6.3m             |                 | 7.2m      | 8.0m | 8.8m | 9.6m  | 10.4m | 11.2m |  |
| 7.3m             |                 | 8.2m      | 9.0m | 9.8m | 10.6m | 11.4m | 12.2m |  |