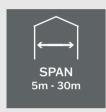

# **Building Features**

- >> Manufactured by HR-Structures in Germany
- >> Self-supporting ceiling spans from 5m to 30m
- >> Building length in 5m increments up to any length
- >> Side wall height up to 7.3m
- >> Structures built to withstand high winds and heavy snow loads
- >> Ground anchoring with and without foundations
- >> Temporary or permanent building solutions
- >> Bespoke dimensions and equipment choices available on request