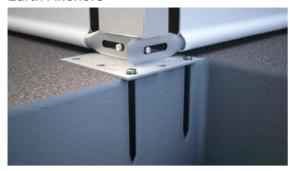

#### Earth Anchors

- >> Cost-effective, flexible mounting variant.
- >> Cleanly removable.
- >> Reusable for added sustainability.