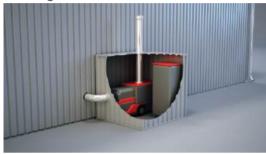

# **Canopy Buildings**

Installing an HR-Structures Canopy Building is the fastest way to provide storage for goods that are not affected by the weather. This is our most cost-effective solution that quickly delivers a building with some or all walls open. Handling goods becomes much simpler and faster with this level of access. Our canopies can also be used as passages or tunnels.

The roof is constructed from either industrial strength PVC or corrugated steel sheet to provide a dry and protected work environment beneath.