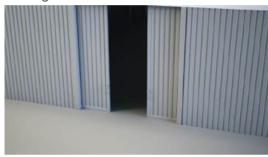

#### Sliding Door

- Corrugated sheet steel.
- >> Secure overhead track.
- >> Can be locked shut with a U-lock.
- >> Standard dimensions: 4.8m wide, 3.5m or 4.3m high.