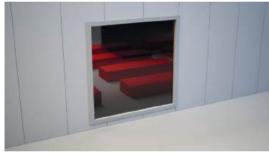

#### **Display Window**

- >> Plastic or aluminium frame.
- >> Optional insulated glass.
- >> Bespoke positioning.