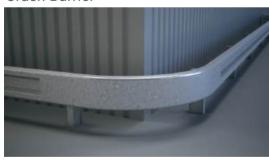

>> Heating systems designed for your requirements.

Rain Gutter

- >> Galvanized option.
- >> Including downpipes.

Crash Barrier

- >> Galvanized option.
- >> Impact protection.

**Roof Line Partition** 

- >> Made from PVC, corrugated sheet metal or sandwich panels.
- >> Shutter door and personnel door installation possible.
- >> Partitions can be installed along the length of the building or across its width.