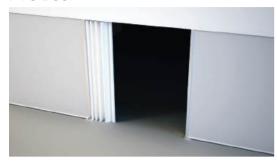

#### Sliding Door

- Corrugated sheet steel.
- >> Secure overhead track.
- >> Can be locked shut with a U-lock.
- >> Standard dimensions: 4.8m wide, 3.5m or 4.3m high.