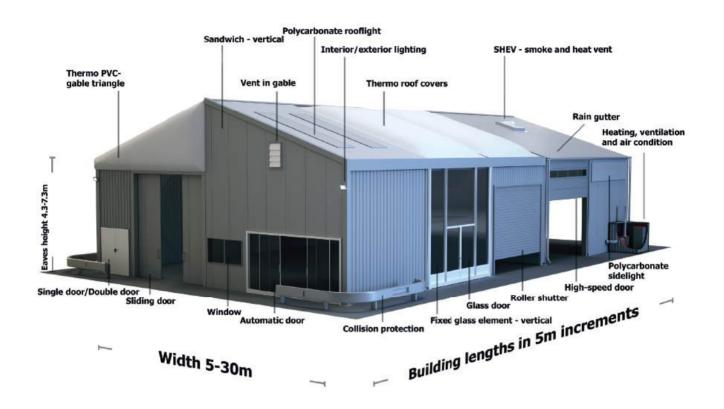

# **Building Features**

- >> Manufactured by HR-Structures in Germany
- >> Self-supporting ceiling spans from 5m to 30m
- >> Building length in 5m increments up to any length
- >> Side wall height up to 7.3m
- >> Structures built to withstand high winds and heavy snow loads
- >> Ground anchoring with and without foundations
- >> Temporary or permanent building solutions
- >> Bespoke dimensions and equipment choices available on request

## **Building Sizes**

|                  |                 | Width (y) |      |      |       |       |       |  |
|------------------|-----------------|-----------|------|------|-------|-------|-------|--|
| Eaves Height (x) |                 | 5m        | 10m  | 15m  | 20m   | 25m   | 30m   |  |
| 4.3m             | Ridge Height(z) | 5.2m      | 6.0m | 6.8m | 7.6m  | 8.4m  | 9.2m  |  |
| 5.3m             |                 | 6.2m      | 7.0m | 7.8m | 8.6m  | 9.4m  | 10.2m |  |
| 6.3m             |                 | 7.2m      | 8.0m | 8.8m | 9.6m  | 10.4m | 11.2m |  |
| 7.3m             |                 | 8.2m      | 9.0m | 9.8m | 10.6m | 11.4m | 12.2m |  |