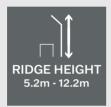

# **Building Features**

- >> Manufactured by HR-Structures in Germany
- >> Self-supporting ceiling spans from 5m to 30m
- >> Building length in 5m increments up to any length
- >> Side wall height up to 7.3m
- >> Structures built to withstand high winds and heavy snow loads
- >> Ground anchoring with and without foundations
- >> Temporary or permanent building solutions
- >> Bespoke dimensions and equipment choices available on request

## **Building Sizes**

|                  |                 | Width (y) |      |      |       |       |       |  |
|------------------|-----------------|-----------|------|------|-------|-------|-------|--|
| Eaves Height (x) |                 | 5m        | 10m  | 15m  | 20m   | 25m   | 30m   |  |
| 4.3m             | Ridge Height(z) | 5.2m      | 6.0m | 6.8m | 7.6m  | 8.4m  | 9.2m  |  |
| 5.3m             |                 | 6.2m      | 7.0m | 7.8m | 8.6m  | 9.4m  | 10.2m |  |
| 6.3m             |                 | 7.2m      | 8.0m | 8.8m | 9.6m  | 10.4m | 11.2m |  |
| 7.3m             |                 | 8.2m      | 9.0m | 9.8m | 10.6m | 11.4m | 12.2m |  |