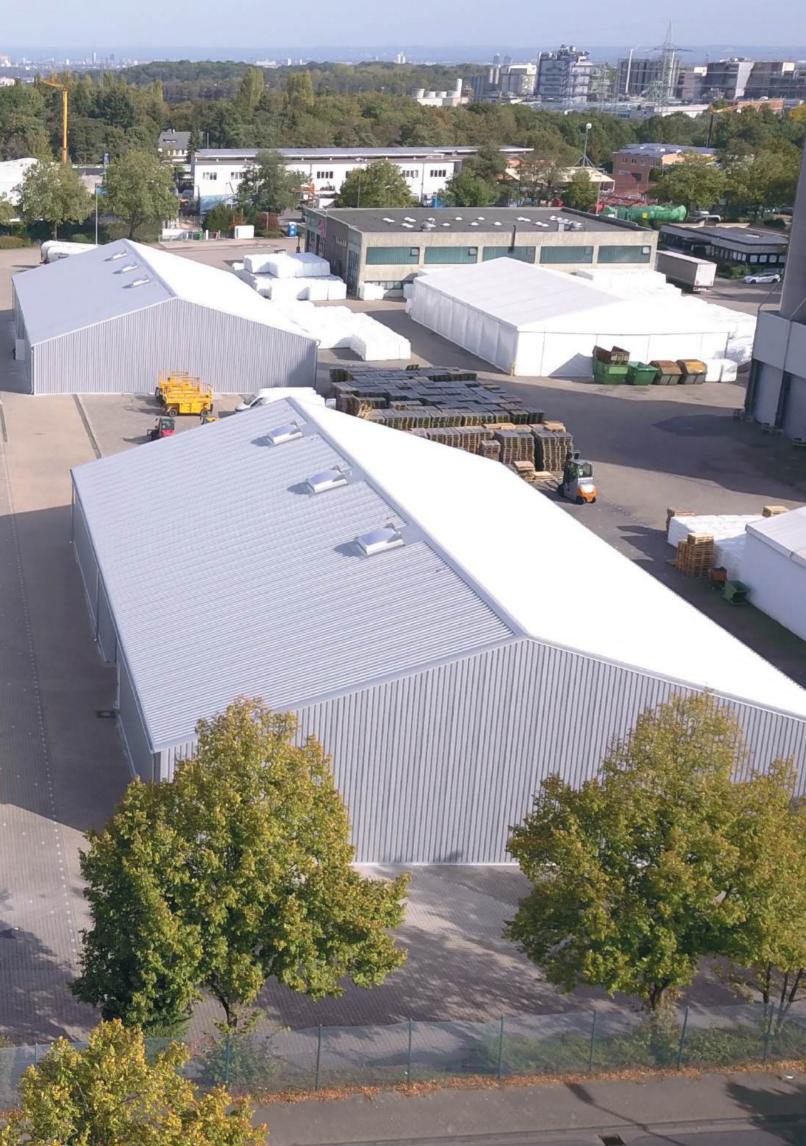

# **Non-Insulated Buildings**

Our non-insulated buildings provide a working environment that is protected from the elements but doesn't require temperature regulation.

Walls and ceilings are constructed from industrial PVC or corrugated steel sheet.

This lightweight version delivers fast solutions for business expansion, storage, goods handling and more.