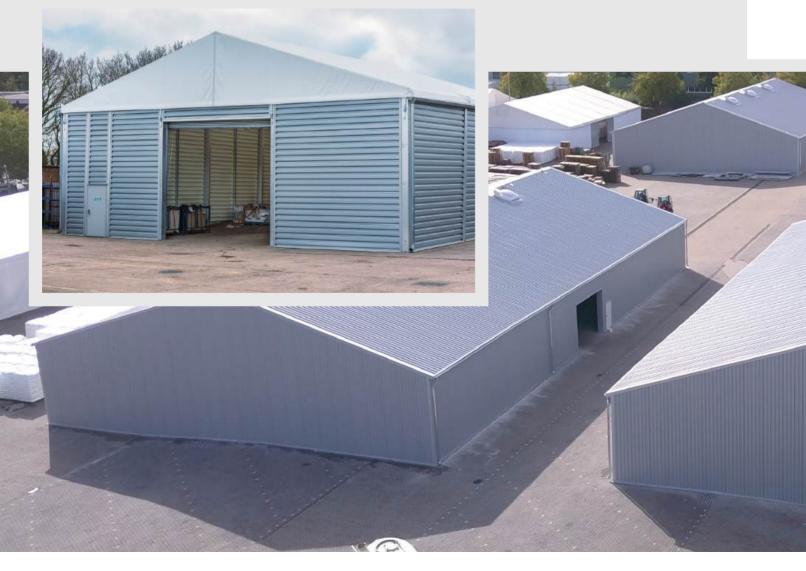

# **Non-Insulated Buildings**

Our non-insulated buildings provide a working environment that is protected from the elements but doesn't require temperature regulation.

Walls and ceilings are constructed from industrial PVC or corrugated steel sheet.

This lightweight version delivers fast solutions for business expansion, storage, goods handling and more.

# **Insulated Buildings**

If you need to store goods within specific temperature ranges, our Temperature Controlled Buildings are the perfect choice. Walls and ceilings are constructed from insulated sandwich panels. This lightweight version provides temperature-regulated environments for production, storage, packaging and more.